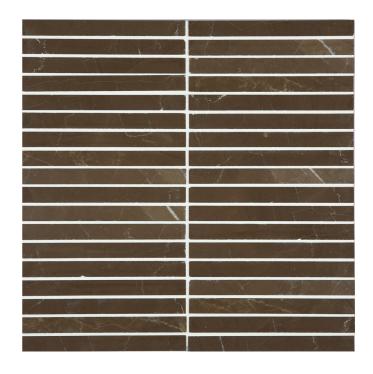

## EMPERADOR LIGHT POLISHED MOSAIC

| 165664 | 305x305mm |
|--------|-----------|
|        |           |

| Colour                 |                   |
|------------------------|-------------------|
| Surface Finish         | Honed             |
| Country of Origin      | CHN               |
| Undulation             | Flat              |
| Slip Rating            | No Classification |
| Tile Туре              | No Classification |
| Tile Thickness         | 8mm               |
| Edge                   | No Classification |
| Wet Barefoot Ramp Test | NA                |