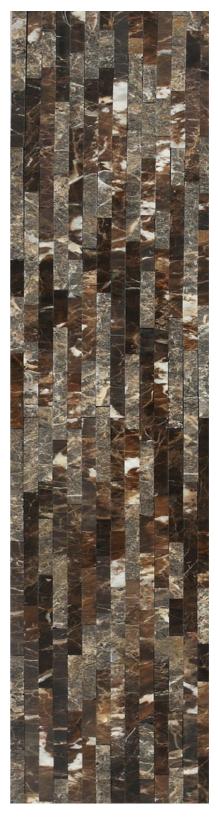

## NATURAL SPLIT EMPERADOR DARK MOSAIC

165594 | 600x150mm

| Honed             |
|-------------------|
| CHN               |
| Structured        |
| No Classification |
| No Classification |
| 8mm               |
| No Classification |
| NA                |
|                   |