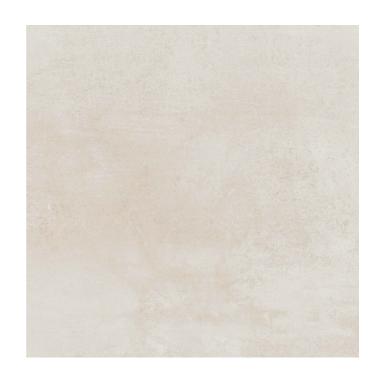

## **BELGA IVORY MATT TILE**

79934 | 450x450mm

| Range Name                   | Belga        |
|------------------------------|--------------|
| Colour                       | lvory        |
| Surface Finish               | Matt         |
| Exclusive to Beaumonts       | Yes          |
| Country of Origin            | AUS          |
| Undulation                   | Flat         |
| Wear Rating                  | 4            |
| Slip Rating                  | P2           |
| Variation                    | V2           |
| Tile Type                    | GL-Vit       |
| Tile Thickness               | 7.5mm        |
| Edge                         | Pressed      |
| Number of Faces              | 999          |
| Pieces Per Pack              | 7            |
| Pieces Per Sqm               | 4.93         |
| Weight Per Sqm               | 15.82kg      |
| Wet Barefoot Ramp Test       |              |
| Light Reflectance Value      | 54.4         |
| % Crystalline Silica Content | 15-25%       |
| Porosity                     | > 0.5% <= 3% |
|                              |              |