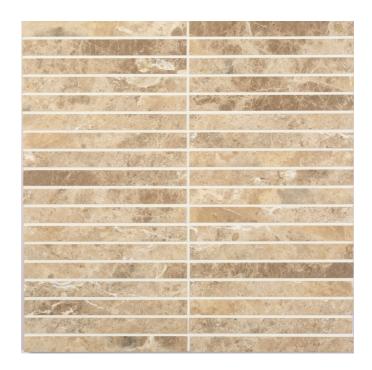

## LIGHT EMPERADOR HONED MOSAIC

## 165665 305x305mm

| Colour                 |                   |
|------------------------|-------------------|
| Surface Finish         | Polished Unsealed |
| Country of Origin      | CHN               |
| Undulation             | Flat              |
| Slip Rating            | No Classification |
| Tile Туре              | No Classification |
| Tile Thickness         | 8mm               |
| Edge                   | No Classification |
| Wet Barefoot Ramp Test | NA                |
|                        |                   |